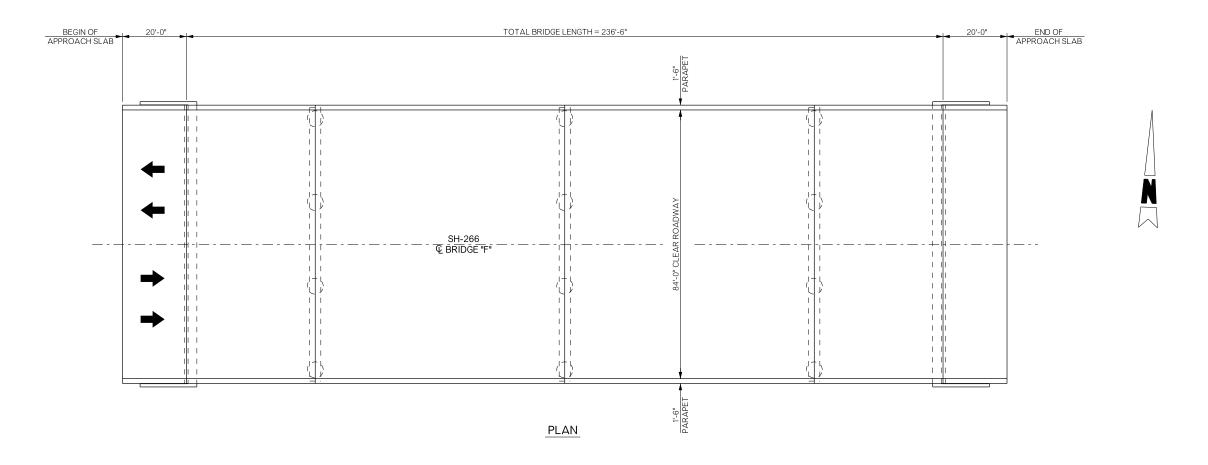

| BRIDGE "F"<br>SH 266 OVER US 169      |  | TULSA COUNTY   | Design          | N/A  | N/A  |  |
|---------------------------------------|--|----------------|-----------------|------|------|--|
|                                       |  |                | Detail          | ADG  | 4/16 |  |
| GENERAL PLAN AND TYPICAL SECTION      |  | Check          | KMS             | 6/16 |      |  |
| (BRIDGE "F")                          |  |                | Squad: MAYFIELD |      |      |  |
|                                       |  | Engr.: ELYAZGI |                 | l    |      |  |
| STATE OF DEPARTMENT OF TRANSPORTATION |  |                |                 |      |      |  |