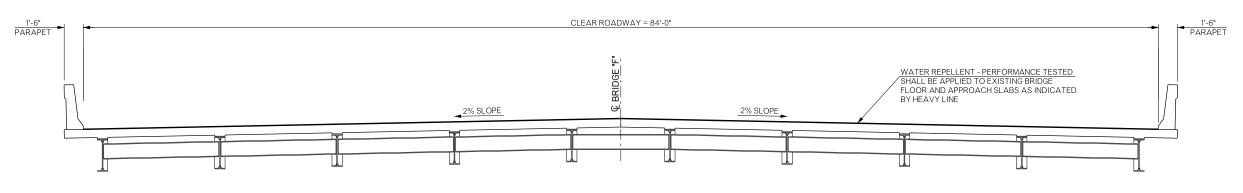

REV.NO DESCRIPTION DATE

TYPICAL CROSS SECTION

| 31943(04)                            |                    |          |  |
|--------------------------------------|--------------------|----------|--|
| QUANTITIES                           |                    |          |  |
| BRIDGE 'F' - NBI 30585               | SH-266 OVER US-169 |          |  |
| DESCRIPTION                          |                    | QUANTITY |  |
| WATER REPELLENT (PERFORMANCE TESTED) | S.Y.               | 2,581.00 |  |

| BRIDGE "F"<br>SH 266 OVER US 169      |  | TULSA COUNTY   | Design          | N/A  | N/A  |  |
|---------------------------------------|--|----------------|-----------------|------|------|--|
|                                       |  |                | Detail          | ADG  | 4/16 |  |
| GENERAL PLAN AND TYPICAL SECTION      |  | Check          | KMS             | 6/16 |      |  |
| (BRIDGE "F")                          |  |                | Squad: MAYFIELD |      |      |  |
|                                       |  | Engr.: ELYAZGI |                 | l    |      |  |
| STATE OF DEPARTMENT OF TRANSPORTATION |  |                |                 |      |      |  |